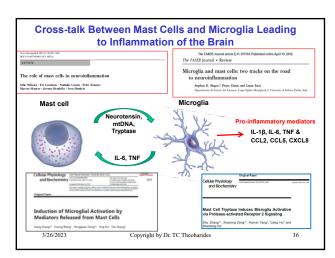

he Same Inflammation=A defense mechanism of the body involving the immune system to a real or perceived danger, that could become destructive if it is not controlled. Systemic-cytokine storms=Sepsis Systemic-lt-Ij=Cryopyrin diseases Localized It.4=Asthma Localized It.4=Psordasis Localized to the brain lining=Meningitis Localized to the amygdala of the brain=Autism Blood Pro-Inflammatory IL-19, IL-5, IL-1, IL-13, IIL-13, INF Granyme, lysozyme Metalloproteinases (MMP-9) Calprotectin (\$100ABA) Anti-Inflammatory Alpha,-macroglobulin C1-esterase inhibitor Localized to the amygdala of the brain=Autism C1-esterase inhibitor Localized to the amygdala of the brain=Autism Alpha,-macroglobulin L1-19, IL-37, IL-33 IIL-18T, IL-33sr





























##