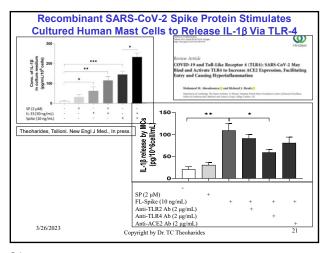

## All Inflammation Is Not the Same Inflammation=A defense mechanism of the body involving the immune system to a real or perceived danger, that could become destructive if it is not controlled. Systemic-cytokine storms=Sepsis Systemic-lt-Ij=Cryopyrin diseases Localized It.4=Asthma Localized It.4=Psordasis Localized to the brain lining=Meningitis Localized to the amygdala of the brain=Autism Blood Pro-Inflammatory IL-19, IL-5, IL-1, IL-13, IIL-13, INF Granyme, lysozyme Metalloproteinases (MMP-9) Calprotectin (\$100ABA) Anti-Inflammatory Alpha,-macroglobulin C1-esterase inhibitor Localized to the amygdala of the brain=Autism C1-esterase inhibitor Localized to the amygdala of the brain=Autism Alpha,-macroglobulin L1-19, IL-37, IL-33 IIL-18T, IL-33sr





























##