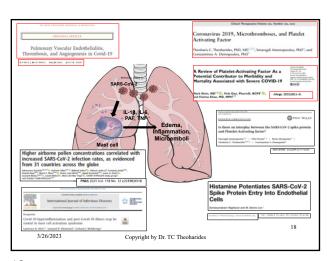

## All Inflammation Is Not the Same Inflammation=A defense mechanism of the body involving the immune system to a real or perceived danger, that could become destructive if it is not controlled. Systemic-cytokine storms=Sepsis Systemic-lt-Ij=Cryopyrin diseases Localized It.4=Asthma Localized It.4=Psordasis Localized to the brain lining=Meningitis Localized to the amygdala of the brain=Autism Blood Pro-Inflammatory IL-19, IL-5, IL-1, IL-13, IIL-13, INF Granyme, lysozyme Metalloproteinases (MMP-9) Calprotectin (\$100ABA) Anti-Inflammatory Alpha,-macroglobulin C1-esterase inhibitor Localized to the amygdala of the brain=Autism C1-esterase inhibitor Localized to the amygdala of the brain=Autism Alpha,-macroglobulin L1-19, IL-37, IL-33 IIL-18T, IL-33sr





























##