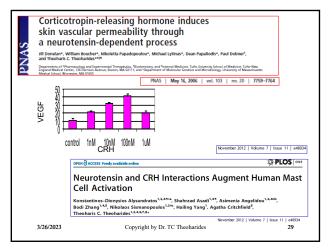

ation Is Not the Same Inflammation=A defense mechanism of the body involving the immune system to a real or perceived danger, that could become destructive if it is not controlled. Systemic-cytokine storms=Sepsis Systemic-lt-Ij=Cryopyrin diseases Localized It.4=Asthma Localized It.4=Psordasis Localized to the brain lining=Meningitis Localized to the amygdala of the brain=Autism Blood Pro-Inflammatory IL-19, IL-5, IL-1, IL-13, IIL-13, INF Granyme, lysozyme Metalloproteinases (MMP-9) Calprotectin (\$100ABA) Anti-Inflammatory Alpha,-macroglobulin C1-esterase inhibitor Localized to the amygdala of the brain=Autism C1-esterase inhibitor Localized to the amygdala of the brain=Autism Alpha,-macroglobulin L1-19, IL-37, IL-33 IIL-18T, IL-33sr





























##