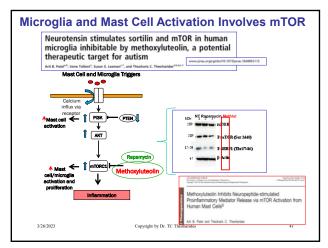

flammation=A defense mechanism of the body involving the immune system to a real or perceived danger, that could become destructive if it is not controlled. Systemic-cytokine storms=Sepsis Systemic-lt-Ij=Cryopyrin diseases Localized It.4=Asthma Localized It.4=Psordasis Localized to the brain lining=Meningitis Localized to the amygdala of the brain=Autism Blood Pro-Inflammatory IL-19, IL-5, IL-1, IL-13, IIL-13, INF Granyme, lysozyme Metalloproteinases (MMP-9) Calprotectin (\$100ABA) Anti-Inflammatory Alpha,-macroglobulin C1-esterase inhibitor Localized to the amygdala of the brain=Autism C1-esterase inhibitor Localized to the amygdala of the brain=Autism Alpha,-macroglobulin L1-19, IL-37, IL-33 IIL-18T, IL-33sr





























##