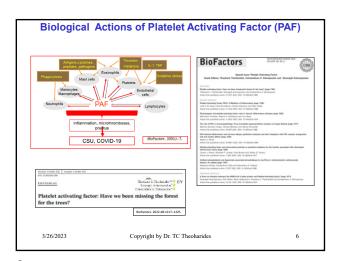

## All Inflammation Is Not the Same Inflammation=A defense mechanism of the body involving the immune system to a real or perceived danger, that could become destructive if it is not controlled. Systemic-cytokine storms=Sepsis Systemic-lt-Ij=Cryopyrin diseases Localized It.4=Asthma Localized It.4=Psordasis Localized to the brain lining=Meningitis Localized to the amygdala of the brain=Autism Blood Pro-Inflammatory IL-19, IL-5, IL-1, IL-13, IIL-13, INF Granyme, lysozyme Metalloproteinases (MMP-9) Calprotectin (\$100ABA) Anti-Inflammatory Alpha,-macroglobulin C1-esterase inhibitor Localized to the amygdala of the brain=Autism C1-esterase inhibitor Localized to the amygdala of the brain=Autism Alpha,-macroglobulin L1-19, IL-37, IL-33 IIL-18T, IL-33sr