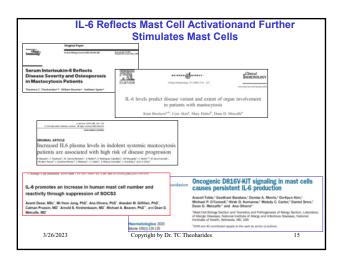

## All Inflammation Is Not the Same Inflammation=A defense mechanism of the body involving the immune system to a real or perceived danger, that could become destructive if it is not controlled. Systemic-cytokine storms=Sepsis Systemic-lt-Ij=Cryopyrin diseases Localized It.4=Asthma Localized It.4=Psordasis Localized to the brain lining=Meningitis Localized to the amygdala of the brain=Autism Blood Pro-Inflammatory IL-19, IL-5, IL-1, IL-13, IIL-13, INF Granyme, lysozyme Metalloproteinases (MMP-9) Calprotectin (\$100ABA) Anti-Inflammatory Alpha,-macroglobulin C1-esterase inhibitor Localized to the amygdala of the brain=Autism C1-esterase inhibitor Localized to the amygdala of the brain=Autism Alpha,-macroglobulin L1-19, IL-37, IL-33 IIL-18T, IL-33sr





























##