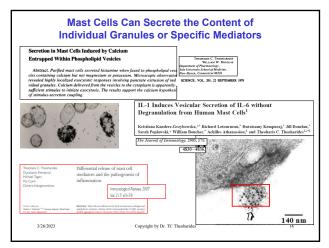

## All Inflammation Is Not the Same Inflammation=A defense mechanism of the body involving the immune system to a real or perceived danger, that could become destructive if it is not controlled. Systemic-cytokine storms=Sepsis Systemic-lt-Ij=Cryopyrin diseases Localized It.4=Asthma Localized It.4=Psordasis Localized to the brain lining=Meningitis Localized to the amygdala of the brain=Autism Blood Pro-Inflammatory IL-19, IL-5, IL-1, IL-13, IIL-13, INF Granyme, lysozyme Metalloproteinases (MMP-9) Calprotectin (\$100ABA) Anti-Inflammatory Alpha,-macroglobulin C1-esterase inhibitor Localized to the amygdala of the brain=Autism C1-esterase inhibitor Localized to the amygdala of the brain=Autism Alpha,-macroglobulin L1-19, IL-37, IL-33 IIL-18T, IL-33sr





























##