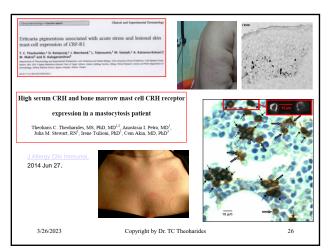

## All Inflammation Is Not the Same Inflammation=A defense mechanism of the body involving the immune system to a real or perceived danger, that could become destructive if it is not controlled. Systemic-cytokine storms=Sepsis Systemic-lt-Ij=Cryopyrin diseases Localized It.4=Asthma Localized It.4=Psordasis Localized to the brain lining=Meningitis Localized to the amygdala of the brain=Autism Blood Pro-Inflammatory IL-19, IL-5, IL-1, IL-13, IIL-13, INF Granyme, lysozyme Metalloproteinases (MMP-9) Calprotectin (\$100ABA) Anti-Inflammatory Alpha,-macroglobulin C1-esterase inhibitor Localized to the amygdala of the brain=Autism C1-esterase inhibitor Localized to the amygdala of the brain=Autism Alpha,-macroglobulin L1-19, IL-37, IL-33 IIL-18T, IL-33sr