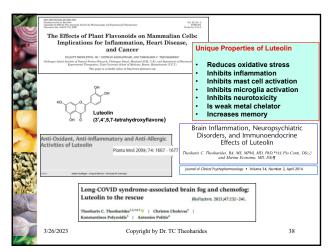

ame Inflammation=A defense mechanism of the body involving the immune system to a real or perceived danger, that could become destructive if it is not controlled. Systemic-cytokine storms=Sepsis Systemic-lt-Ij=Cryopyrin diseases Localized It.4=Asthma Localized It.4=Psordasis Localized to the brain lining=Meningitis Localized to the amygdala of the brain=Autism Blood Pro-Inflammatory IL-19, IL-5, IL-1, IL-13, IIL-13, INF Granyme, lysozyme Metalloproteinases (MMP-9) Calprotectin (\$100ABA) Anti-Inflammatory Alpha,-macroglobulin C1-esterase inhibitor Localized to the amygdala of the brain=Autism C1-esterase inhibitor Localized to the amygdala of the brain=Autism Alpha,-macroglobulin L1-19, IL-37, IL-33 IIL-18T, IL-33sr





























##