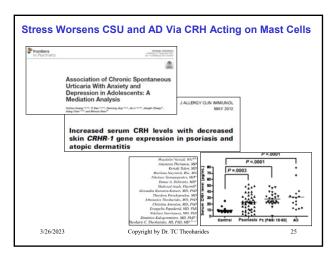

## All Inflammation Is Not the Same Inflammation=A defense mechanism of the body involving the immune system to a real or perceived danger, that could become destructive if it is not controlled. Systemic-cytokine storms=Sepsis Systemic-lt-Ij=Cryopyrin diseases Localized It.4=Asthma Localized It.4=Psordasis Localized to the brain lining=Meningitis Localized to the amygdala of the brain=Autism Blood Pro-Inflammatory IL-19, IL-5, IL-1, IL-13, IIL-13, INF Granyme, lysozyme Metalloproteinases (MMP-9) Calprotectin (\$100ABA) Anti-Inflammatory Alpha,-macroglobulin C1-esterase inhibitor Localized to the amygdala of the brain=Autism C1-esterase inhibitor Localized to the amygdala of the brain=Autism Alpha,-macroglobulin L1-19, IL-37, IL-33 IIL-18T, IL-33sr