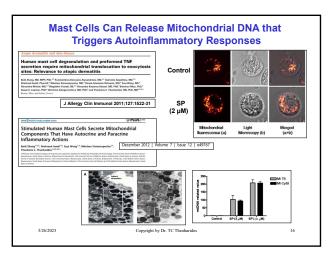

## All Inflammation Is Not the Same Inflammation=A defense mechanism of the body involving the immune system to a real or perceived danger, that could become destructive if it is not controlled. Systemic-cytokine storms=Sepsis Systemic-lt-Ij=Cryopyrin diseases Localized It.4=Asthma Localized It.4=Psordasis Localized to the brain lining=Meningitis Localized to the amygdala of the brain=Autism Blood Pro-Inflammatory IL-19, IL-5, IL-1, IL-13, IIL-13, INF Granyme, lysozyme Metalloproteinases (MMP-9) Calprotectin (\$100ABA) Anti-Inflammatory Alpha,-macroglobulin C1-esterase inhibitor Localized to the amygdala of the brain=Autism C1-esterase inhibitor Localized to the amygdala of the brain=Autism Alpha,-macroglobulin L1-19, IL-37, IL-33 IIL-18T, IL-33sr





























##