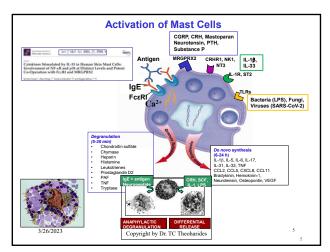

## All Inflammation Is Not the Same Inflammation=A defense mechanism of the body involving the immune system to a real or perceived danger, that could become destructive if it is not controlled. Systemic-cytokine storms=Sepsis Systemic-lt-Ij=Cryopyrin diseases Localized It.4=Asthma Localized It.4=Psordasis Localized to the brain lining=Meningitis Localized to the amygdala of the brain=Autism Blood Pro-Inflammatory IL-19, IL-5, IL-1, IL-13, IIL-13, INF Granyme, lysozyme Metalloproteinases (MMP-9) Calprotectin (\$100ABA) Anti-Inflammatory Alpha,-macroglobulin C1-esterase inhibitor Localized to the amygdala of the brain=Autism C1-esterase inhibitor Localized to the amygdala of the brain=Autism Alpha,-macroglobulin L1-19, IL-37, IL-33 IIL-18T, IL-33sr





























##