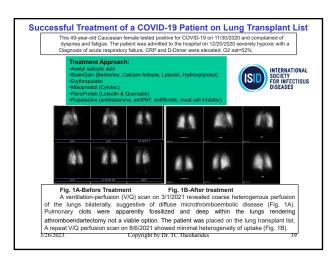

e Inflammation=A defense mechanism of the body involving the immune system to a real or perceived danger, that could become destructive if it is not controlled. Systemic-cytokine storms=Sepsis Systemic-lt-Ij=Cryopyrin diseases Localized It.4=Asthma Localized It.4=Psordasis Localized to the brain lining=Meningitis Localized to the amygdala of the brain=Autism Blood Pro-Inflammatory IL-19, IL-5, IL-1, IL-13, IIL-13, INF Granyme, lysozyme Metalloproteinases (MMP-9) Calprotectin (\$100ABA) Anti-Inflammatory Alpha,-macroglobulin C1-esterase inhibitor Localized to the amygdala of the brain=Autism C1-esterase inhibitor Localized to the amygdala of the brain=Autism Alpha,-macroglobulin L1-19, IL-37, IL-33 IIL-18T, IL-33sr





























##