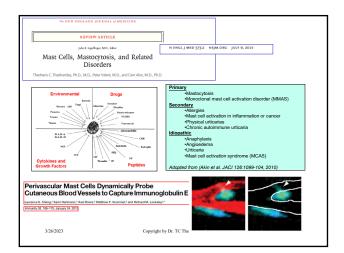

## All Inflammation Is Not the Same Inflammation=A defense mechanism of the body involving the immune system to a real or perceived danger, that could become destructive if it is not controlled. Systemic-cytokine storms=Sepsis Systemic-lt-Ij=Cryopyrin diseases Localized It.4=Asthma Localized It.4=Psordasis Localized to the brain lining=Meningitis Localized to the amygdala of the brain=Autism Blood Pro-Inflammatory IL-19, IL-5, IL-1, IL-13, IIL-13, INF Granyme, lysozyme Metalloproteinases (MMP-9) Calprotectin (\$100ABA) Anti-Inflammatory Alpha,-macroglobulin C1-esterase inhibitor Localized to the amygdala of the brain=Autism C1-esterase inhibitor Localized to the amygdala of the brain=Autism Alpha,-macroglobulin L1-19, IL-37, IL-33 IIL-18T, IL-33sr