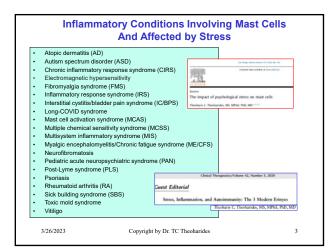

## All Inflammation Is Not the Same Inflammation=A defense mechanism of the body involving the immune system to a real or perceived danger, that could become destructive if it is not controlled. Systemic-cytokine storms=Sepsis Systemic-lt-Ij=Cryopyrin diseases Localized It.4=Asthma Localized It.4=Psordasis Localized to the brain lining=Meningitis Localized to the amygdala of the brain=Autism Blood Pro-Inflammatory IL-19, IL-5, IL-1, IL-13, IIL-13, INF Granyme, lysozyme Metalloproteinases (MMP-9) Calprotectin (\$100ABA) Anti-Inflammatory Alpha,-macroglobulin C1-esterase inhibitor Localized to the amygdala of the brain=Autism C1-esterase inhibitor Localized to the amygdala of the brain=Autism Alpha,-macroglobulin L1-19, IL-37, IL-33 IIL-18T, IL-33sr





























##