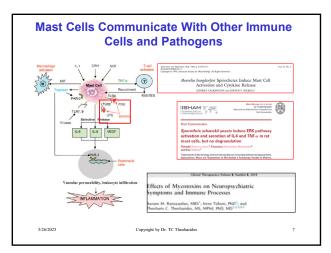

## All Inflammation Is Not the Same Inflammation=A defense mechanism of the body involving the immune system to a real or perceived danger, that could become destructive if it is not controlled. Systemic-cytokine storms=Sepsis Systemic-lt-Ij=Cryopyrin diseases Localized It.4=Asthma Localized It.4=Psordasis Localized to the brain lining=Meningitis Localized to the amygdala of the brain=Autism Blood Pro-Inflammatory IL-19, IL-5, IL-1, IL-13, IIL-13, INF Granyme, lysozyme Metalloproteinases (MMP-9) Calprotectin (\$100ABA) Anti-Inflammatory Alpha,-macroglobulin C1-esterase inhibitor Localized to the amygdala of the brain=Autism C1-esterase inhibitor Localized to the amygdala of the brain=Autism Alpha,-macroglobulin L1-19, IL-37, IL-33 IIL-18T, IL-33sr