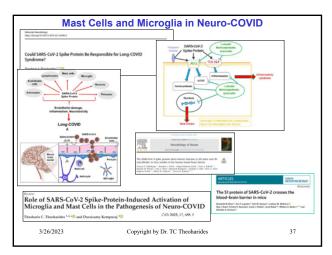

Same Inflammation=A defense mechanism of the body involving the immune system to a real or perceived danger, that could become destructive if it is not controlled. Systemic-cytokine storms=Sepsis Systemic-lt-Ij=Cryopyrin diseases Localized It.4=Asthma Localized It.4=Psordasis Localized to the brain lining=Meningitis Localized to the amygdala of the brain=Autism Blood Pro-Inflammatory IL-19, IL-5, IL-1, IL-13, IIL-13, INF Granyme, lysozyme Metalloproteinases (MMP-9) Calprotectin (\$100ABA) Anti-Inflammatory Alpha,-macroglobulin C1-esterase inhibitor Localized to the amygdala of the brain=Autism C1-esterase inhibitor Localized to the amygdala of the brain=Autism Alpha,-macroglobulin L1-19, IL-37, IL-33 IIL-18T, IL-33sr





























##