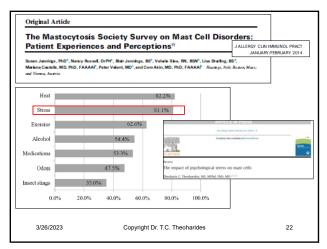

## All Inflammation Is Not the Same Inflammation=A defense mechanism of the body involving the immune system to a real or perceived danger, that could become destructive if it is not controlled. Systemic-cytokine storms=Sepsis Systemic-lt-Ij=Cryopyrin diseases Localized It.4=Asthma Localized It.4=Psordasis Localized to the brain lining=Meningitis Localized to the amygdala of the brain=Autism Blood Pro-Inflammatory IL-19, IL-5, IL-1, IL-13, IIL-13, INF Granyme, lysozyme Metalloproteinases (MMP-9) Calprotectin (\$100ABA) Anti-Inflammatory Alpha,-macroglobulin C1-esterase inhibitor Localized to the amygdala of the brain=Autism C1-esterase inhibitor Localized to the amygdala of the brain=Autism Alpha,-macroglobulin L1-19, IL-37, IL-33 IIL-18T, IL-33sr





























##