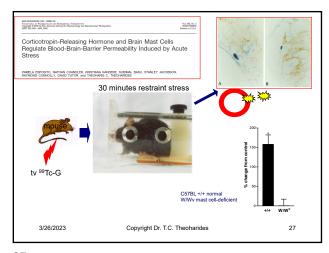

lammation Is Not the Same Inflammation=A defense mechanism of the body involving the immune system to a real or perceived danger, that could become destructive if it is not controlled. Systemic-cytokine storms=Sepsis Systemic-lt-Ij=Cryopyrin diseases Localized It.4=Asthma Localized It.4=Psordasis Localized to the brain lining=Meningitis Localized to the amygdala of the brain=Autism Blood Pro-Inflammatory IL-19, IL-5, IL-1, IL-13, IIL-13, INF Granyme, lysozyme Metalloproteinases (MMP-9) Calprotectin (\$100ABA) Anti-Inflammatory Alpha,-macroglobulin C1-esterase inhibitor Localized to the amygdala of the brain=Autism C1-esterase inhibitor Localized to the amygdala of the brain=Autism Alpha,-macroglobulin L1-19, IL-37, IL-33 IIL-18T, IL-33sr





























##