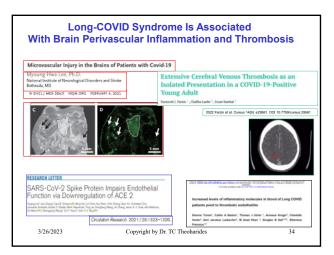

ot the Same Inflammation=A defense mechanism of the body involving the immune system to a real or perceived danger, that could become destructive if it is not controlled. Systemic-cytokine storms=Sepsis Systemic-lt-Ij=Cryopyrin diseases Localized It.4=Asthma Localized It.4=Psordasis Localized to the brain lining=Meningitis Localized to the amygdala of the brain=Autism Blood Pro-Inflammatory IL-19, IL-5, IL-1, IL-13, IIL-13, INF Granyme, lysozyme Metalloproteinases (MMP-9) Calprotectin (\$100ABA) Anti-Inflammatory Alpha,-macroglobulin C1-esterase inhibitor Localized to the amygdala of the brain=Autism C1-esterase inhibitor Localized to the amygdala of the brain=Autism Alpha,-macroglobulin L1-19, IL-37, IL-33 IIL-18T, IL-33sr





























##