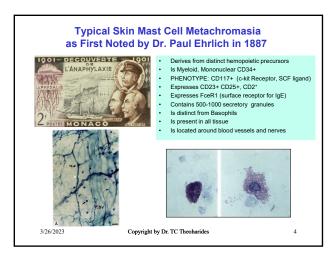

## All Inflammation Is Not the Same Inflammation=A defense mechanism of the body involving the immune system to a real or perceived danger, that could become destructive if it is not controlled. Systemic-cytokine storms=Sepsis Systemic-lt-Ij=Cryopyrin diseases Localized It.4=Asthma Localized It.4=Psordasis Localized to the brain lining=Meningitis Localized to the amygdala of the brain=Autism Blood Pro-Inflammatory IL-19, IL-5, IL-1, IL-13, IIL-13, INF Granyme, lysozyme Metalloproteinases (MMP-9) Calprotectin (\$100ABA) Anti-Inflammatory Alpha,-macroglobulin C1-esterase inhibitor Localized to the amygdala of the brain=Autism C1-esterase inhibitor Localized to the amygdala of the brain=Autism Alpha,-macroglobulin L1-19, IL-37, IL-33 IIL-18T, IL-33sr





























##