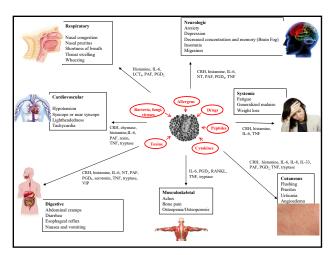

## All Inflammation Is Not the Same Inflammation=A defense mechanism of the body involving the immune system to a real or perceived danger, that could become destructive if it is not controlled. Systemic-cytokine storms=Sepsis Systemic-lt-Ij=Cryopyrin diseases Localized It.4=Asthma Localized It.4=Psordasis Localized to the brain lining=Meningitis Localized to the amygdala of the brain=Autism Blood Pro-Inflammatory IL-19, IL-5, IL-1, IL-13, IIL-13, INF Granyme, lysozyme Metalloproteinases (MMP-9) Calprotectin (\$100ABA) Anti-Inflammatory Alpha,-macroglobulin C1-esterase inhibitor Localized to the amygdala of the brain=Autism C1-esterase inhibitor Localized to the amygdala of the brain=Autism Alpha,-macroglobulin L1-19, IL-37, IL-33 IIL-18T, IL-33sr