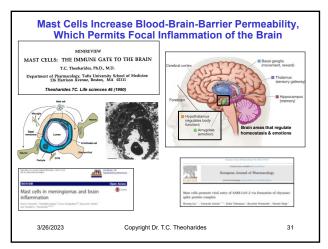

## All Inflammation Is Not the Same Inflammation=A defense mechanism of the body involving the immune system to a real or perceived danger, that could become destructive if it is not controlled. Systemic-cytokine storms=Sepsis Systemic-lt-Ij=Cryopyrin diseases Localized It.4=Asthma Localized It.4=Psordasis Localized to the brain lining=Meningitis Localized to the amygdala of the brain=Autism Blood Pro-Inflammatory IL-19, IL-5, IL-1, IL-13, IIL-13, INF Granyme, lysozyme Metalloproteinases (MMP-9) Calprotectin (\$100ABA) Anti-Inflammatory Alpha,-macroglobulin C1-esterase inhibitor Localized to the amygdala of the brain=Autism C1-esterase inhibitor Localized to the amygdala of the brain=Autism Alpha,-macroglobulin L1-19, IL-37, IL-33 IIL-18T, IL-33sr